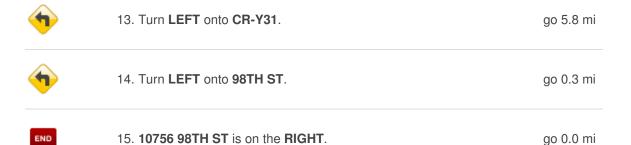

## 1045 S Arlington Heights Rd, Elk Grove Village, IL 60007-3703

| START              | 1. Start out going <b>NORTH</b> on <b>S ARLINGTON HEIGHTS RD / GROVE MALL</b> toward <b>ELK GROVE TOWN CTR</b> .                        | go 0.2 mi  |
|--------------------|-----------------------------------------------------------------------------------------------------------------------------------------|------------|
| •                  | 2. Turn <b>LEFT</b> onto <b>BIESTERFIELD RD</b> .                                                                                       | go 1.2 mi  |
| 100                | 3. Merge onto <b>I-290 E</b> via the ramp on the <b>LEFT</b> toward <b>CHICAGO</b> .                                                    | go 2.3 mi  |
| EXIT 355           | 4. Keep <b>LEFT</b> to take <b>I-355 S</b> via <b>EXIT 7</b> toward <b>JOLIET</b> .                                                     | go 3.1 mi  |
| <b>₹</b>           | 5. Keep <b>LEFT</b> at the fork to go on <b>I-355 S</b> / <b>VETERANS MEMORIAL TOLLWAY</b> (Portions toll).                             | go 6.4 mi  |
| <b>(1)</b>         | 6. Merge onto I-88 W toward AURORA (Portions toll).                                                                                     | go 97.9 mi |
| EXIT               | 7. Take <b>EXIT 36</b> toward <b>US-30 W</b> / <b>CLINTON</b> .                                                                         | go 0.3 mi  |
| **                 | 8. Merge onto COMO RD.                                                                                                                  | go 0.7 mi  |
| WEST 30            | 9. Stay <b>STRAIGHT</b> to go onto <b>LINCOLN RD</b> / <b>US-30 W</b> . Continue to follow <b>US-30 W</b> (Crossing into <b>IOWA</b> ). | go 23.6 mi |
| WEST 30            | 10. Turn <b>LEFT</b> onto <b>US-30 W</b> / <b>US-67 S</b> / <b>S 4TH ST</b> .                                                           | go 0.2 mi  |
| <b>₩</b> ₩ 30      | 11. Turn <b>RIGHT</b> onto <b>US-30</b> / <b>US-67</b> / <b>11TH AVE S</b> . Continue to follow <b>US-30</b> W.                         | go 19.6 mi |
| SIZA<br>EXIT<br>61 | 12. Merge onto <b>US-61 N</b> via <b>EXIT 312A</b> toward <b>CEDAR RAPIDS</b> / <b>MAQUOKETA</b> .                                      | go 21.3 mi |
|                    |                                                                                                                                         |            |