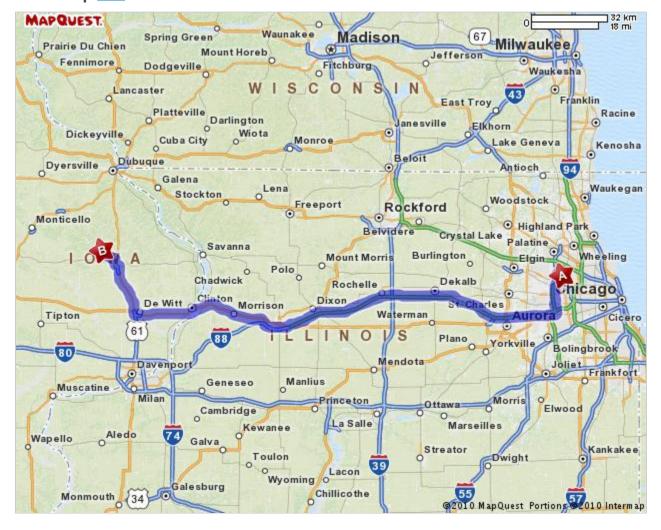

### **Trip to Maquoketa Caves State Park**

10756 98th St, Maquoketa, IA 52060 - (563) 652-5833

182.82 miles - about 3 hours 19 minutes

### Maquoketa Caves State Park - (563) 652-5833 10756 98th St, Maquoketa, IA 52060

Total Travel Estimate: 182.82 miles - about 3 hours 19 minutes

#### Route Map Hide

All rights reserved. Use subject to License/Copyright | Map Legend

Directions and maps are informational only. We make no warranties on the accuracy of their content, road conditions or route usability or expeditiousness. You assume all risk of use. MapQuest and its suppliers shall not be liable to you for any loss or delay resulting from your use of MapQuest. Your use of MapQuest means you agree to our Terms of Use